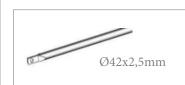

#### SCAFFOLDING & PLARFORMS SOLUTIONS

Ladder

Vertical Frames

h: 2,00 m Weight: 18,55KG Weight: 12,30KG h: 1,00 m It is made of Ø48,3x3mm pipes.

Starting Horizontal

Diagonal Bracing

Guard Rail

Wall Support