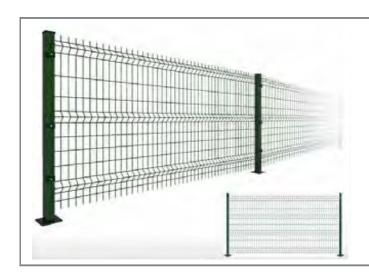

#### OGUZHAN OKUMUS GROUP OF COMPANIES

STAIR EDGE PROTECTION SYSTEM

TELESKOPIC POST

SYSTEM APPLICATION

POLICE BARRIER

SECURITY BARRIER

DIVITION BARRIER

GARDEN FENCES