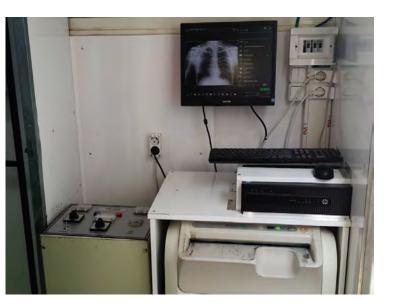

# HEALTH SURVEILLANCE

Radiology Specialist, Radiology Technician and Audiometer Specialists are working in mobile health vehicles. ~

These tests:
Blood Count (Hemogram),
Chest X-ray (PA. AC. Graph),
Pulmonary Function Test (PFT)
Hearing Test (Audiometry)