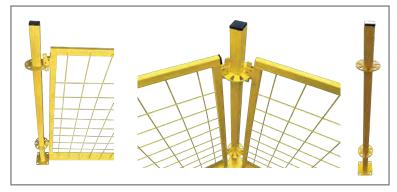

#### OGUZHAN OKUMUS GROUP OF COMPANIES

STAIR EDGE PROTECTION SYSTEM

TELESKOPIC POST

SYSTEM APPLICATION

POLICE BARRIER

SECURITY BARRIER

DIVITION BARRIER

GARDEN FENCES

**CAGES** 

ARTIFIAL GRASS FENCES

WELDED WIRE PANELS