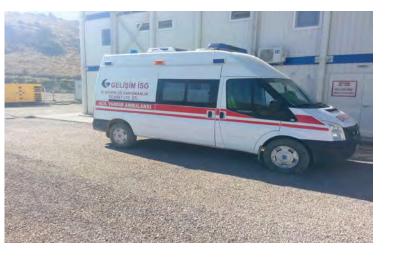

#### SCOPE:

- Establishment and supply of necessary materials for Site Clinic
- Providing Prefabricated / Mobile Site Clinic
- Supply, Doctor, Nurse for Site Clinics
- 4x4 ICU Ambulance Services for extrime Raod conditions
- Health screening tool
- Supply of medicines
- Supply of vaccines