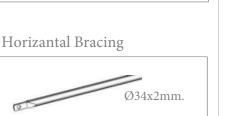

#### SCAFFOLDING & PLARFORMS SOLUTIONS

Ladder

Vertical Frames

h: 2,00 m Weight: 18,55KG Weight: 12,30KG h: 1,00 m It is made of Ø48,3x3mm pipes.

Starting Horizontal

Diagonal Bracing

Guard Rail

Wall Support