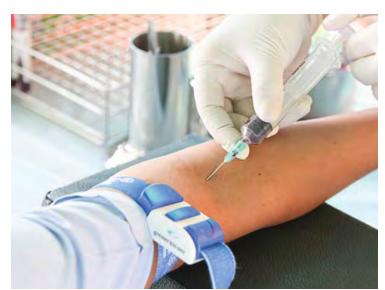

# HEALTH SURVEILLANCE

Radiology Specialist, Radiology Technician and Audiometer Specialists are working in mobile health vehicles. ~

These tests:
Blood Count (Hemogram),
Chest X-ray (PA. AC. Graph),
Pulmonary Function Test (PFT)
Hearing Test (Audiometry)