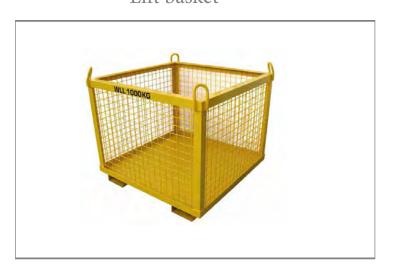

OGUZHAN OKUMUS GROUP OF COMPANIES

#### OGUZHAN OKUMUS GROUP OF COMPANIES











STAIR EDGE PROTECTION SYSTEM



TELESKOPIC POST

SYSTEM APPLICATION











POLICE BARRIER



SECURITY BARRIER



DIVITION BARRIER



GARDEN FENCES





**CAGES** 



ARTIFIAL GRASS FENCES



WELDED WIRE PANELS





#### Edge Protection System





Safety Net



Lift basket







#### SCAFFOLDING & PLARFORMS SOLUTIONS



Ladder





Vertical Frames

h: 2,00 m Weight: 18,55KG Weight: 12,30KG h: 1,00 m It is made of Ø48,3x3mm pipes.

Starting Horizontal







Diagonal Bracing



Guard Rail



Wall Support



Steel Platfor Ladder



Four Way Head



Steel platform



U Shape Head



Toeboard



T-Shape Head





#### SCAFFOLDING & PLARFORMS SOLUTIONS

#### Scaffolding Sell / Rent & Assembling / Disassembling And Relocating Works







Scaffolding Training







### PREFABRICATED BUILDING & CONTAINER SOLUTIONS

#### Prefabricated Accomodation



Portable Accommodation



Portable Cabins



Prefabricated Offices



Portable Offices



Portable Container





## PREFABRICATED BUILDING & CONTAINER SOLUTIONS

Light Steel House



Light Steel House



Light Steel H