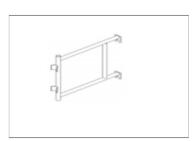

#### SCAFFOLDING & PLARFORMS SOLUTIONS

Ladder

Vertical Frames

h: 2,00 m Weight: 18,55KG Weight: 12,30KG h: 1,00 m It is made of Ø48,3x3mm pipes.

Starting Horizontal

Diagonal Bracing

Guard Rail

Wall Support