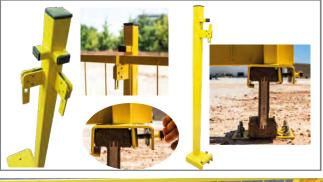

#### SCAFFOLDING & PLARFORMS SOLUTIONS

Ladder

Vertical Frames

h: 2,00 m Weight: 18,55KG Weight: 12,30KG h: 1,00 m It is made of Ø48,3x3mm pipes.

Starting Horizontal

Diagonal Bracing

Guard Rail

Wall Support

Steel Platfor Ladder

Four Way Head

Steel platform

U Shape Head

Toeboard

T-Shape Head

#### SCAFFOLDING & PLARFORMS SOLUTIONS

#### Scaffolding Sell / Rent & Assembling / Disassembling And Relocating Works

Scaffolding Training