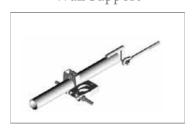

#### SCAFFOLDING & PLARFORMS SOLUTIONS

Ladder

Vertical Frames

h: 2,00 m Weight: 18,55KG Weight: 12,30KG h: 1,00 m It is made of Ø48,3x3mm pipes.

Starting Horizontal

Diagonal Bracing

Guard Rail

Wall Support