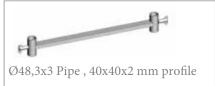

#### SCAFFOLDING & PLARFORMS SOLUTIONS

Ladder

Vertical Frames

h: 2,00 m Weight: 18,55KG Weight: 12,30KG h: 1,00 m It is made of Ø48,3x3mm pipes.

Starting Horizontal

Diagonal Bracing

Guard Rail

Wall Support