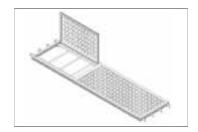

#### Edge Protection System

Safety Net

Lift basket

#### SCAFFOLDING & PLARFORMS SOLUTIONS

Ladder

Vertical Frames

h: 2,00 m Weight: 18,55KG Weight: 12,30KG h: 1,00 m It is made of Ø48,3x3mm pipes.

Starting Horizontal

Diagonal Bracing

Guard Rail

Wall Support