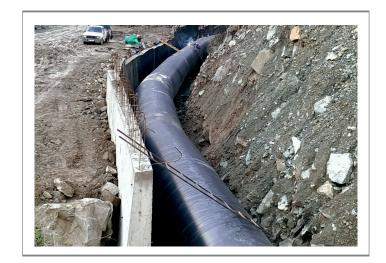

#### Infrastructure Works;

- Pipe Laying
- Drainage
- Pavements & walkways
- Irrigation & Landscaping

#### Steel Works

- Steel Stracture Works
- Pipe Racks
- Pipe Welding
- Manifolds