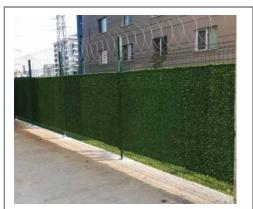

OGUZHAN OKUMUS GROUP OF COMPANIES

#### OGUZHAN OKUMUS GROUP OF COMPANIES











STAIR EDGE PROTECTION SYSTEM



TELESKOPIC POST

SYSTEM APPLICATION











POLICE BARRIER



SECURITY BARRIER



DIVITION BARRIER



GARDEN FENCES





**CAGES** 



ARTIFIAL GRASS FENCES



WELDED WIRE PANELS





#### Edge Protection System





Safety Net



Lift basket







#### SCAFFOLDING & PLARFORMS SOLUTIONS



Ladder





Vertical Frames

h: 2,00 m Weight: 18,55KG Weight: 12,30KG h: 1,00 m It is made of Ø48,3x3mm pipes.

Starting Horizontal







Diagonal Bracing



Guard Rail



Wall Support



Steel Platfor Ladder



Four Way Head



Steel platform



U Shape Head



Toeboard



T-Shape Head





#### SCAFFOLDING & PLARFORMS SOLUTIONS

#### Scaffolding Sell / Rent & Assembling / Disassembling And Relocating Works







Scaffolding Training







### PREFABRICATED BUILDING & CONTAINER SOLUTIONS

#### Prefabricated Accomodation



Portable Accommodation



Portable Cabins



Prefabricated Offices



Portable Offices



Portable Container





## PREFABRICATED B