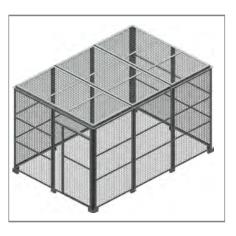

OGUZHAN OKUMUS GROUP OF COMPANIES

#### OGUZHAN OKUMUS GROUP OF COMPANIES











STAIR EDGE PROTECTION SYSTEM



TELESKOPIC POST

SYSTEM APPLICATION











POLICE BARRIER



SECURITY BARRIER



DIVITION BARRIER



GARDEN FENCES





**CAGES** 



ARTIFIAL GRASS FENCES



WELDED WIRE PANELS





#### Edge Protection System





Safety Net



Lift basket







#### SCAFFOLDING & PLARFORMS SOLUTIONS



Ladder





Vertical Frames

h: 2,00 m Weight: 18,55KG Weight: 12,30KG h: 1,00 m It is made of Ø48,3x3mm pipes.

Starting Horizontal







Diagonal Bracing



Guard Rail



Wall Support



Steel Platfor Ladder



Four Way Head



Steel platform



U Shape Head



Toeboard



T-Shape Head





#### SCAFFOLDING & PLARFORMS SOLUTIONS

#### Scaffolding Sell / Rent & Assembling / Disassembling And Relocating Works







Scaffolding Training







### PREFABRICATED BUILDING & CONTAINER SOLUTIONS

#### Prefabricated Accomodation



Portable Accommodation



Portable Cabins



Prefabricated Offices



Portable Offices



Portable Containe