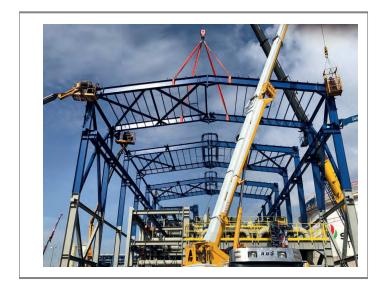

#### Steel Works

- Steel Stracture Works
- Pipe Racks
- Pipe Welding
- Manifolds