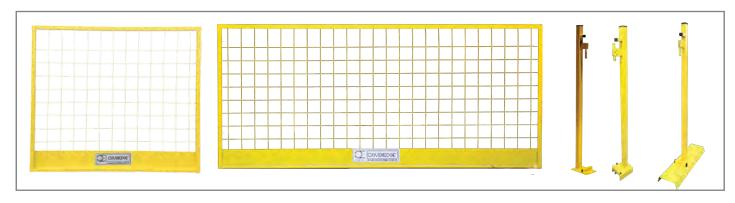

#### OGUZHAN OKUMUS GROUP OF COMPANIES

STAIR EDGE PROTECTION SYSTEM

TELESKOPIC POST

SYSTEM APPLICATION

POLICE BARRIER

SECURITY BARRIER

DIVITION BARRIER

GARDEN FENCES

**CAGES** 

ARTIFIAL GRASS FENCES

WELDED WIRE PANELS