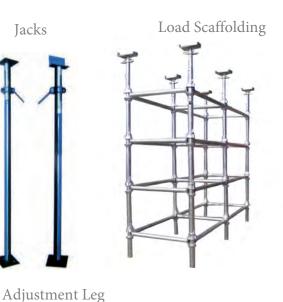

#### SCAFFOLDING & PLARFORMS SOLUTIONS

Ladder

Vertical Frames

h: 2,00 m Weight: 18,55KG Weight: 12,30KG h: 1,00 m It is made of Ø48,3x3mm pipes.

Starting Horizontal

Diagonal Bracing

Guard Rail

Wall Support

Steel Platfor Ladder

Four Way Head

Steel platform

U Shape Head

Toeboard

T-Shape Head