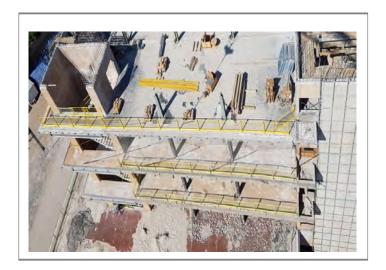

#### Subcontracting to make

- Carpentry
- Steel fixing
- Concrete Pouring
- Finishing Works

Works including form-work and Scaffolding systems