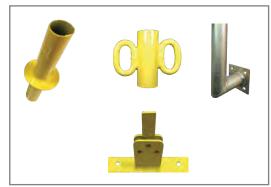

#### SCAFFOLDING & PLARFORMS SOLUTIONS

Ladder

Vertical Frames

h: 2,00 m Weight: 18,55KG Weight: 12,30KG h: 1,00 m It is made of Ø48,3x3mm pipes.

Starting Horizontal

Diagonal Bracing

Guard Rail

Wall Support

Steel Platfor Ladder

Four Way Head

Steel platform

U Shape Head

Toeboard

T-Shape Head