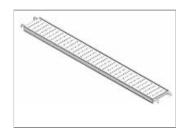

Steel Platfor Ladder

Four Way Head

Steel platform

U Shape Head

Toeboard

T-Shape Head