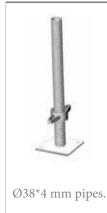

#### SCAFFOLDING & PLARFORMS SOLUTIONS

Ladder

Vertical Frames

h: 2,00 m Weight: 18,55KG Weight: 12,30KG h: 1,00 m It is made of Ø48,3x3mm pipes.

Starting Horizontal

Diagonal Bracing

Guard Rail

Wall Support