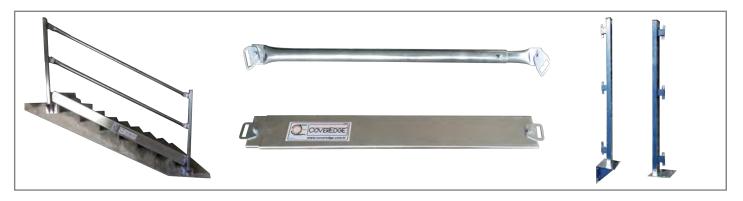

#### Edge Protection System

Safety Net

Lift basket

#### SCAFFOLDING & PLARFORMS SOLUTIONS

Ladder

Vertical Frames

h: 2,00 m Weight: 18,55KG Weight: 12,30KG h: 1,00 m It is made of Ø48,3x3mm pipes.

Starting Horizontal

Diagonal Bracing

Guard Rail

Wall Support

Steel Platfor Ladder

Four Way Head

Steel platform

U Shape Head

Toeboard

T-Shape Head

#### SCAFFOLDING & PLARFORMS SOLUTIONS

#### Scaffolding Sell / Rent & Assembling / Disassembling And Relocating Works

Scaffolding Training